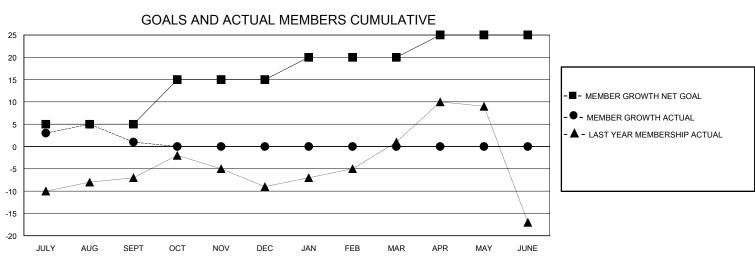

## MONTHLY MEMBERSHIP PROGRESS REPORT

District 36 R

Results as of: 9/30/2023

| GMT:          |               | LOCATION OREGON |               |                       |                           |                                     |                                                   |  |  |  |
|---------------|---------------|-----------------|---------------|-----------------------|---------------------------|-------------------------------------|---------------------------------------------------|--|--|--|
| Clubs         |               |                 |               | Members               |                           |                                     |                                                   |  |  |  |
|               | RESULTS FOR   | R 2023-2024     |               | RESULTS FOR 2023-2024 |                           |                                     |                                                   |  |  |  |
| QUARTER       | NEW CLUB GOAL | NEW CLUBS       | DROPPED CLUBS | QUARTER               | MEMBER GROWTH NET<br>GOAL | MEMBER GROWTH<br>ACTUAL             | DROPPED<br>MEMBERS ACTUA<br>(including transfers) |  |  |  |
| JULY/AUG/SEPT | 0             | 0               | 0             | JULY/AUG/SE           | PT 5                      | 26                                  | 20                                                |  |  |  |
| OCT/NOV/DEC   | 0             | 0               | 0             | OCT/NOV/DEC           | 10                        | 0                                   | 0                                                 |  |  |  |
| JAN/FEB/MAR   | 1             | 0               | 0             | JAN/FEB/MAR           | 5                         | 0                                   | 0                                                 |  |  |  |
| APR/MAY/JUNE  | 0             | 0               | 0             | APR/MAY/JUN           | E 5                       | 0                                   | 0                                                 |  |  |  |
|               | GOALS         | AND ACTUA       | L NEW CLUBS C | JMULATIVE             |                           |                                     |                                                   |  |  |  |
| 0.8           |               |                 |               |                       | -                         |                                     |                                                   |  |  |  |
|               |               |                 |               |                       |                           | -■- CURRENT YEAR G                  | OALS FOR NEW CLUBS                                |  |  |  |
| 0.6           | 0.6           |                 |               |                       |                           | - ● - CURRENT YEAR ACTUAL NEW CLUBS |                                                   |  |  |  |
|               |               |                 |               |                       |                           | - ▲ - LAST YEAR ACTU                | AL NEW CLUBS                                      |  |  |  |

OCT

|                  | 001 1101 |                                               | WAT SOINE                              |              |     |
|------------------|----------|-----------------------------------------------|----------------------------------------|--------------|-----|
| DROPPED CLUBS: 0 |          | 11 CLUBS OF 32 ADDED 1 OR MORE<br>NEW MEMBERS | GENDER DISTRIBUTION  MALE 392 (57.23%) |              |     |
| DROPPED MEMBERS  |          |                                               | FEMALE                                 | 293 (42.77%) |     |
|                  |          |                                               |                                        |              |     |
| DECEASED         | 4        | CLICK HERE FOR CUMULATIVE                     | TOTAL FAMILY UNIT MEMBERS              |              | 132 |
| CLUB CANCELLED 0 |          | MEMBERSHIP DATA                               | FAMILY MEMBERS RAYING HALF             |              | 67  |
| OTHER            | 16       |                                               | FAMILY MEMBERS PAYING HALF DUES        |              | 07  |
| TOTAL            | 20       |                                               |                                        |              |     |